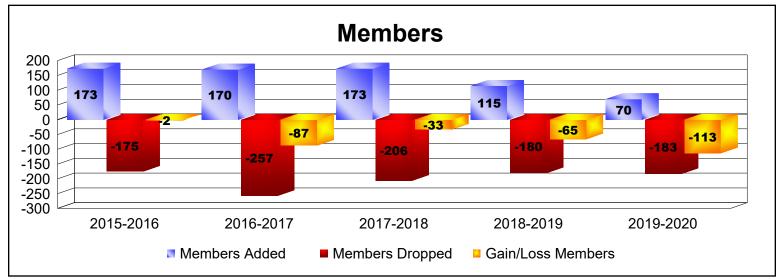

## As of June 2020 Cumulative

2019-2020

| 2015-2016       2         2016-2017       1         2017-2018       1         2018-2019       1         2019-2020       0         Average       1 | -6<br>-3<br>-4<br>-3 | -2     120       -5     106       -2     133       -3     81       -3     43 | 43<br>52<br>30<br>24<br>9 | 0<br>2<br>2<br>5 | 10<br>10<br>8<br>5 | 173<br>170<br>173<br>115 | Dropped<br>-175<br>-257<br>-206 | -2<br>-87<br>-33 |
|---------------------------------------------------------------------------------------------------------------------------------------------------|----------------------|------------------------------------------------------------------------------|---------------------------|------------------|--------------------|--------------------------|---------------------------------|------------------|
| 2017-201812018-201912019-20200                                                                                                                    | -3<br>-4<br>-3       | -2 133<br>-3 81<br>-3 43                                                     | 30<br>24                  | 2<br>5           | 8                  | 173                      | -206                            | -33              |
| 2018-201912019-20200                                                                                                                              | -4<br>-3             | -3 81<br>-3 43                                                               | 24                        | 5                |                    |                          |                                 |                  |
| 2019-2020 0                                                                                                                                       | -3                   | -3 43                                                                        |                           |                  | 5                  | 115                      | 400                             |                  |
|                                                                                                                                                   |                      |                                                                              | 9                         | 6                |                    | 110                      | -180                            | -65              |
| Average 1                                                                                                                                         | -4                   | 0 07                                                                         |                           | 6                | 12                 | 70                       | -183                            | -113             |
|                                                                                                                                                   |                      | -3 97                                                                        | 32                        | 3                | 9                  | 140                      | -200                            | -60              |
| $\begin{array}{c} 2\\ 1\\ 0\\ -1\\ -2\\ -3\\ -3\\ -4\\ -5\end{array}$                                                                             |                      |                                                                              |                           |                  |                    |                          |                                 |                  |