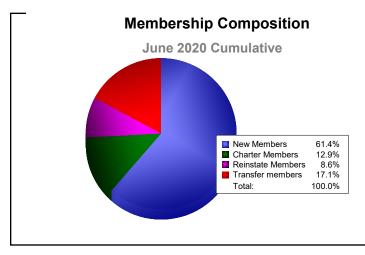

## As of June 2020 Cumulative

2019-2020

| 2015-2016       2         2016-2017       1         2017-2018       1         2018-2019       1         2019-2020       0         Average       1 | -6<br>-3<br>-4<br>-3 | -2     120       -5     106       -2     133       -3     81       -3     43 | 43<br>52<br>30<br>24<br>9 | 0<br>2<br>2<br>5 | 10<br>10<br>8<br>5 | 173<br>170<br>173<br>115 | Dropped<br>-175<br>-257<br>-206 | -2<br>-87<br>-33 |
|---------------------------------------------------------------------------------------------------------------------------------------------------|----------------------|------------------------------------------------------------------------------|---------------------------|------------------|--------------------|--------------------------|---------------------------------|------------------|
| 2017-201812018-201912019-20200                                                                                                                    | -3<br>-4<br>-3       | -2 133<br>-3 81<br>-3 43                                                     | 30<br>24                  | 2<br>5           | 8                  | 173                      | -206                            | -33              |
| 2018-201912019-20200                                                                                                                              | -4<br>-3             | -3 81<br>-3 43                                                               | 24                        | 5                |                    |                          |                                 |                  |
| 2019-2020 0                                                                                                                                       | -3                   | -3 43                                                                        |                           |                  | 5                  | 115                      | 400                             |                  |
|                                                                                                                                                   |                      |                                                                              | 9                         | 6                |                    | 110                      | -180                            | -65              |
| Average 1                                                                                                                                         | -4                   | 0 07                                                                         |                           | 6                | 12                 | 70                       | -183                            | -113             |
|                                                                                                                                                   |                      | -3 97                                                                        | 32                        | 3                | 9                  | 140                      | -200                            | -60              |
| $\begin{array}{c} 2\\ 1\\ 0\\ -1\\ -2\\ -3\\ -3\\ -4\\ -5\end{array}$                                                                             |                      |                                                                              |                           |                  |                    |                          |                                 |                  |