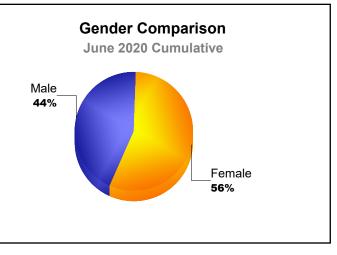

## As of June 2020 Cumulative

2019-2020

| 2015-2016       2         2016-2017       1         2017-2018       1         2018-2019       1         2019-2020       0         Average       1 | -6<br>-3<br>-4<br>-3 | -2     120       -5     106       -2     133       -3     81       -3     43 | 43<br>52<br>30<br>24<br>9 | 0<br>2<br>2<br>5 | 10<br>10<br>8<br>5 | 173<br>170<br>173<br>115 | Dropped<br>-175<br>-257<br>-206 | -2<br>-87<br>-33 |
|---------------------------------------------------------------------------------------------------------------------------------------------------|----------------------|------------------------------------------------------------------------------|---------------------------|------------------|--------------------|--------------------------|---------------------------------|------------------|
| 2017-201812018-201912019-20200                                                                                                                    | -3<br>-4<br>-3       | -2 133<br>-3 81<br>-3 43                                                     | 30<br>24                  | 2<br>5           | 8                  | 173                      | -206                            | -33              |
| 2018-201912019-20200                                                                                                                              | -4<br>-3             | -3 81<br>-3 43                                                               | 24                        | 5                |                    |                          |                                 |                  |
| 2019-2020 0                                                                                                                                       | -3                   | -3 43                                                                        |                           |                  | 5                  | 115                      | 400                             |                  |
|                                                                                                                                                   |                      |                                                                              | 9                         | 6                |                    | 110                      | -180                            | -65              |
| Average 1                                                                                                                                         | -4                   | 0 07                                                                         |                           | 6                | 12                 | 70                       | -183                            | -113             |
|                                                                                                                                                   |                      | -3 97                                                                        | 32                        | 3                | 9                  | 140                      | -200                            | -60              |
| $\begin{array}{c} 2\\ 1\\ 0\\ -1\\ -2\\ -3\\ -3\\ -4\\ -5\end{array}$                                                                             |                      |                                                                              |                           |                  |                    |                          |                                 |                  |